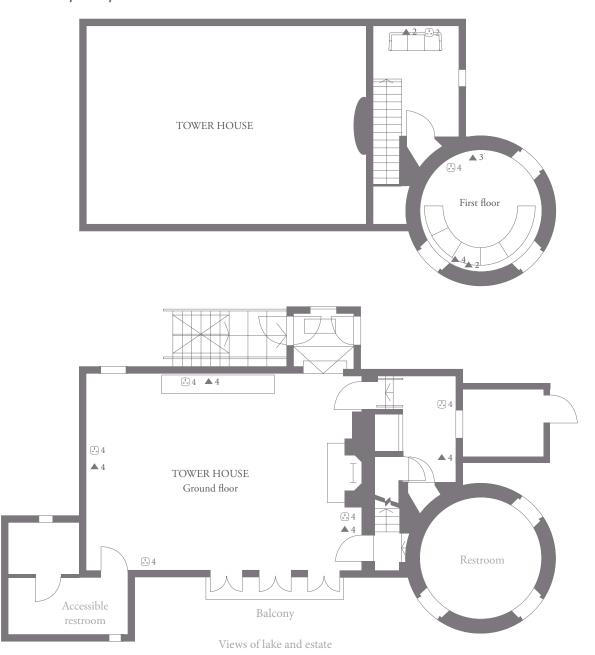

## Coworth Park Tower House - ground and first floor

| TOWER HOUSE              | Metric  | Imperial  |
|--------------------------|---------|-----------|
| Area                     | 54 sq m | 581 sq ft |
| Ceiling height (highest) | 5m      | 16' 4"    |
| Ceiling height (lowest)  | 4.37m   | 14' 4"    |
| Length (maximum)         | 8.2m    | 26' 10"   |
| Width (maximum)          | 6.2m    | 20' 4"    |

| Capacities    | Maximum |
|---------------|---------|
| Breakfast     | 30      |
| Boardroom     | 18      |
| Cabaret       | 24      |
| Classroom     | 18      |
| Cocktails     | 50      |
| Dinner        | 30      |
| Dinner dance  | "       |
| Hollow square | 18      |
| Lunch         | 30      |
| Theatre       | 30      |
| U-shape       | 18      |

| Key          | Symbol   |
|--------------|----------|
| Cat 5 / IP   | <b>A</b> |
| Power Socket | (I)      |